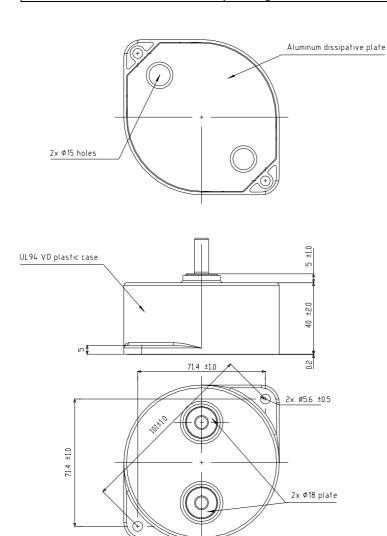

### CAPACITOR for

# POWER ELECTRONIC - High current DC Filters capacitors -

DC89 HC  $C_N = 35uF - U_{DC} = 1250V$ 

Part Number: **416.89.1220** 