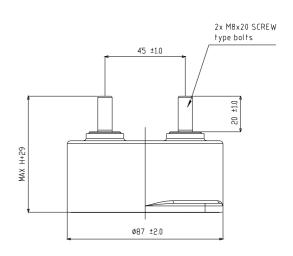

### CAPACITOR for

# POWER ELECTRONIC - High current DC Filters capacitors -

DC89 HC  $C_N = 35uF - U_{DC} = 1250V$ 

Part Number: **416.89.1220** 