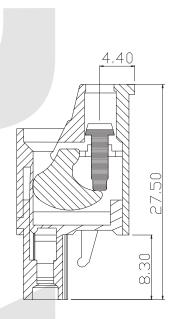

## Pluggable Series

KLS2-EDKC-5.08/5.00 Series Pitch=5.08mm/5.00mm

### **Electrical:**

Rated voltage: 300V Rated current: 15A Contact resistance:  $20m\Omega$ 

Insulation resistance:  $5000M\Omega/1000V$  Withstanding Voltage: AC1500V/1Min

#### **Material**

Housing: PA66, UL94V-0 Screws: M2.5, steel, Zinc plated Contact: Phosphor Bronze

#### **Mechanical**

Temp. Range: -40°C~+105°C MAX Soldering: +250°C for 5 Sec Wire range:28-12AWG 2.5mm<sup>2</sup> Torque: 0.4Nm(3.6Lb.in) Strip length: 7-8mm









# ORDER INFORMATION

Product NO.: KLS2-EDKC-5.00-XXP X X X

Customer Request

Screw: C=Cross Screw
S=Slot Screw

Color: 1=Gray 2=Blue 4=Green 5=Orange 7=Transparent 8=Yellow

2=Blue 3=Black 5=Orange 6=Red 8=Yellow 9=White