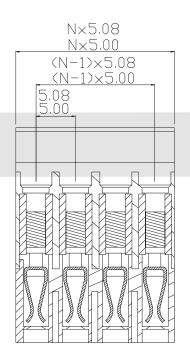

## Pluggable Series

KLS2-EDKC-5.08/5.00 Series Pitch=5.08mm/5.00mm

### **Electrical:**

Rated voltage: 300V Rated current: 15A Contact resistance:  $20m\Omega$ 

Insulation resistance:  $5000M\Omega/1000V$  Withstanding Voltage: AC1500V/1Min

#### **Material**

Housing: PA66, UL94V-0 Screws: M2.5, steel, Zinc plated Contact: Phosphor Bronze

#### **Mechanical**

Temp. Range: -40°C~+105°C MAX Soldering: +250°C for 5 Sec Wire range:28-12AWG 2.5mm<sup>2</sup> Torque: 0.4Nm(3.6Lb.in) Strip length: 7-8mm









# ORDER INFORMATION

Product NO.: KLS2-EDKC-5.00-XXP X X X

Customer Request

Screw: C=Cross Screw
S=Slot Screw

Color: 1=Gray 2=Blue 4=Green 5=Orange 7=Transparent 8=Yellow

2=Blue 3=Black 5=Orange 6=Red 8=Yellow 9=White