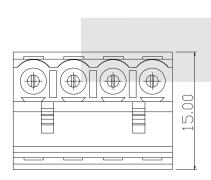

## Pluggable Series

KLS2-EDKC-5.08/5.00 Series Pitch=5.08mm/5.00mm

### **Electrical:**

Rated voltage: 300V Rated current: 15A Contact resistance:  $20m\Omega$ 

Insulation resistance:  $5000M\Omega/1000V$  Withstanding Voltage: AC1500V/1Min

#### **Material**

Housing: PA66, UL94V-0 Screws: M2.5, steel, Zinc plated Contact: Phosphor Bronze

#### **Mechanical**

Temp. Range: -40°C~+105°C MAX Soldering: +250°C for 5 Sec Wire range:28-12AWG 2.5mm<sup>2</sup> Torque: 0.4Nm(3.6Lb.in) Strip length: 7-8mm









# ORDER INFORMATION

Product NO.: KLS2-EDKC-5.00-XXP X X X

Customer Request

Screw: C=Cross Screw
S=Slot Screw

Color: 1=Gray 2=Blue 4=Green 5=Orange 7=Transparent 8=Yellow

2=Blue 3=Black 5=Orange 6=Red 8=Yellow 9=White