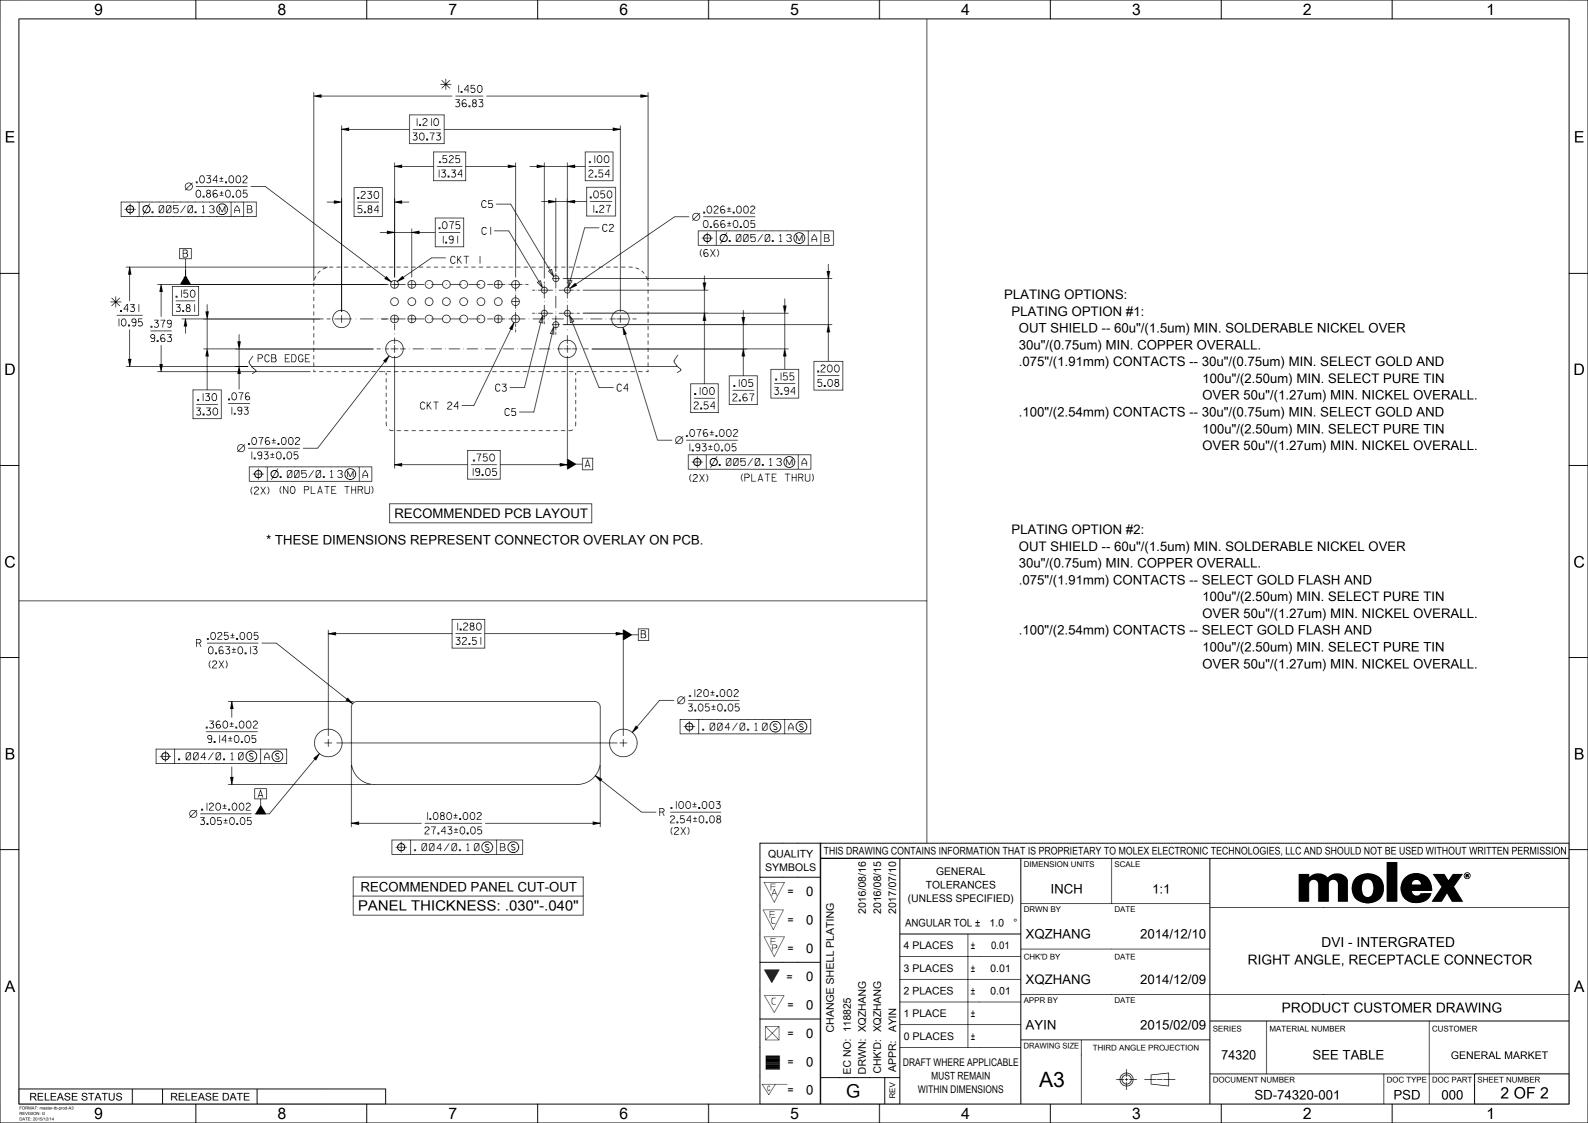

| 2 1                                                                                                                                                                                                                                                                                                                                                                                                                                                                                                                                                                                                                                                                                                                                                                                                                                                                                                                                                                                                                           |           |
|-------------------------------------------------------------------------------------------------------------------------------------------------------------------------------------------------------------------------------------------------------------------------------------------------------------------------------------------------------------------------------------------------------------------------------------------------------------------------------------------------------------------------------------------------------------------------------------------------------------------------------------------------------------------------------------------------------------------------------------------------------------------------------------------------------------------------------------------------------------------------------------------------------------------------------------------------------------------------------------------------------------------------------|-----------|
| E);<br>PECIFICATION NUMBER PS-74320-001.<br>ON A P.C.B. OF TWO OR MORE<br>DAPTER ASSEMBLY.<br>T-OUT AND P.C.B. LAYOUT.<br>74320-010.                                                                                                                                                                                                                                                                                                                                                                                                                                                                                                                                                                                                                                                                                                                                                                                                                                                                                          | E         |
| CATION. REFER TO THIS SPECIFICATION<br>DLEX P/N 71781-0001 OR 82007-0300 OR 88780-6<br>PS-74320-001 FOR THIS APPLICATION<br>JNTING HARDWARE.<br>E.                                                                                                                                                                                                                                                                                                                                                                                                                                                                                                                                                                                                                                                                                                                                                                                                                                                                            | 066.<br>D |
| T<br>"A"<br>.TAIL TAIL LENGTH                                                                                                                                                                                                                                                                                                                                                                                                                                                                                                                                                                                                                                                                                                                                                                                                                                                                                                                                                                                                 | С         |
| IIC TECHNOLOGIES, LLC AND SHOULD NOT BE USED WITHOUT WRITTE                                                                                                                                                                                                                                                                                                                                                                                                                                                                                                                                                                                                                                                                                                                                                                                                                                                                                                                                                                   | B         |
| O DVI - INTERGRATED   0 DVI - INTERGRATED   1 RIGHT ANGLE, RECEPTACLE CONNECT   1 PRODUCT CUSTOMER DRAWING   1 SERIES MATERIAL NUMBER   1 74320 SEE TABLE                                                                                                                                                                                                                                                                                                                                                                                                                                                                                                                                                                                                                                                                                                                                                                                                                                                                     | TOR A     |
| DOCUMENT NUMBER   DOC TYPE   DOC PART   SHEE'     SD-74320-001   PSD   000   Image: Shee'   Image: Shee' |           |