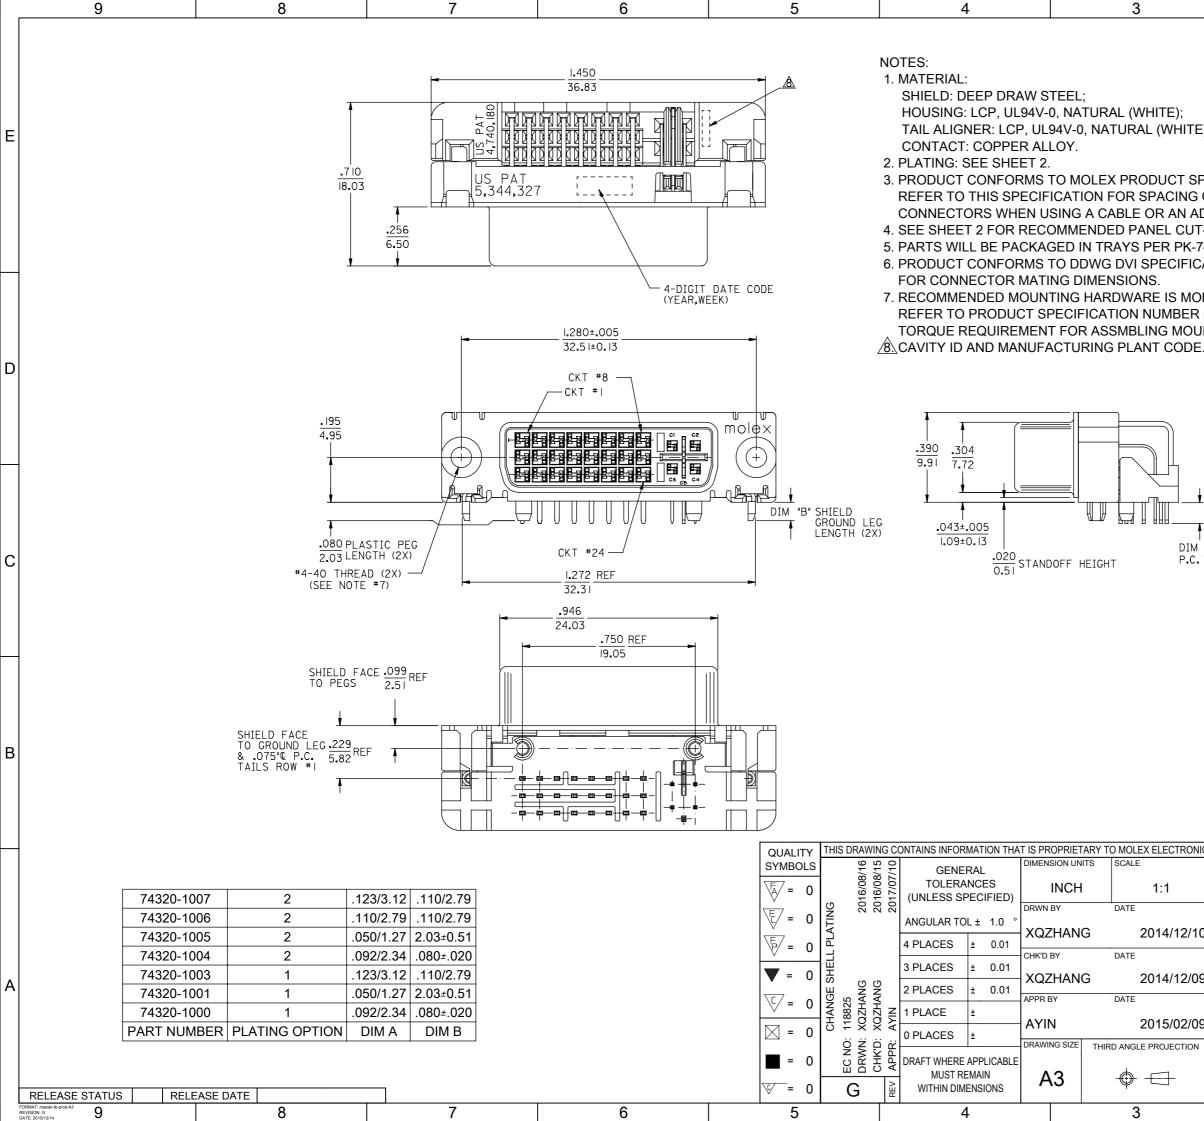

| 2 1                                                                                                                                                                                                                                                                                                                                                                                                                                                                                                                                                                                                                                                                                                                                                                                                                                                                                                                                                                                                                           |           |
|-------------------------------------------------------------------------------------------------------------------------------------------------------------------------------------------------------------------------------------------------------------------------------------------------------------------------------------------------------------------------------------------------------------------------------------------------------------------------------------------------------------------------------------------------------------------------------------------------------------------------------------------------------------------------------------------------------------------------------------------------------------------------------------------------------------------------------------------------------------------------------------------------------------------------------------------------------------------------------------------------------------------------------|-----------|
| E);<br>PECIFICATION NUMBER PS-74320-001.<br>ON A P.C.B. OF TWO OR MORE<br>DAPTER ASSEMBLY.<br>T-OUT AND P.C.B. LAYOUT.<br>74320-010.                                                                                                                                                                                                                                                                                                                                                                                                                                                                                                                                                                                                                                                                                                                                                                                                                                                                                          | E         |
| CATION. REFER TO THIS SPECIFICATION<br>DLEX P/N 71781-0001 OR 82007-0300 OR 88780-6<br>PS-74320-001 FOR THIS APPLICATION<br>JNTING HARDWARE.<br>E.                                                                                                                                                                                                                                                                                                                                                                                                                                                                                                                                                                                                                                                                                                                                                                                                                                                                            | 066.<br>D |
| T<br>"A"<br>.TAIL TAIL LENGTH                                                                                                                                                                                                                                                                                                                                                                                                                                                                                                                                                                                                                                                                                                                                                                                                                                                                                                                                                                                                 | С         |
| IIC TECHNOLOGIES, LLC AND SHOULD NOT BE USED WITHOUT WRITTE                                                                                                                                                                                                                                                                                                                                                                                                                                                                                                                                                                                                                                                                                                                                                                                                                                                                                                                                                                   | B         |
| O DVI - INTERGRATED   0 DVI - INTERGRATED   1 RIGHT ANGLE, RECEPTACLE CONNECT   1 PRODUCT CUSTOMER DRAWING   1 SERIES MATERIAL NUMBER   1 74320 SEE TABLE                                                                                                                                                                                                                                                                                                                                                                                                                                                                                                                                                                                                                                                                                                                                                                                                                                                                     | TOR A     |
| DOCUMENT NUMBER   DOC TYPE   DOC PART   SHEE'     SD-74320-001   PSD   000   Image: Shee'   Image: Shee' |           |