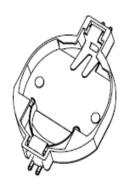

# BH029-2 (For CR2032)

- \*The battery is solidly anchored in the holder
- \*Battery can be charged very easily and you are assured of reliable firm contact
- \*There is no battery damage from short circuiting or soldering.
- \*BH029-2 battery holder for CR2032 battery.

## **Battery Holder Dimension (Unit: mm)**











PCB Layout Diagram Top View

#### NOTE:

#### 1.MATERIAL:

a.HOUSING:THERMOPLASTIC GLASS FIBRE UL94V-0 b.CONTACT:PHOSPHOR BRONZE (SURFACE PLATING: Au\*u")
SEE ORDERING INFORMATION

### 2.ELECTRIC:

a.CONTACT RESISTANCE: 30 MILLIOHMS MAX b.INSULATION RESISTANCE: 1000 MEGA OHMS MIN c.DIELECTNIC VOLTAGE: 500V AC ONE SEC LEVEL d.OPERATING TEMPERATURE: -25° C~ +85° C