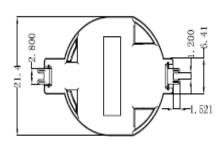

# BH029-2 (For CR2032)

- \*The battery is solidly anchored in the holder
- \*Battery can be charged very easily and you are assured of reliable firm contact
- \*There is no battery damage from short circuiting or soldering.
- \*BH029-2 battery holder for CR2032 battery.

## **Battery Holder Dimension (Unit: mm)**











PCB Layout Diagram Top View

#### NOTE:

#### 1.MATERIAL:

a.HOUSING:THERMOPLASTIC GLASS FIBRE UL94V-0 b.CONTACT:PHOSPHOR BRONZE (SURFACE PLATING: Au\*u")
SEE ORDERING INFORMATION

### 2.ELECTRIC:

a.CONTACT RESISTANCE: 30 MILLIOHMS MAX b.INSULATION RESISTANCE: 1000 MEGA OHMS MIN c.DIELECTNIC VOLTAGE: 500V AC ONE SEC LEVEL d.OPERATING TEMPERATURE: -25° C~ +85° C