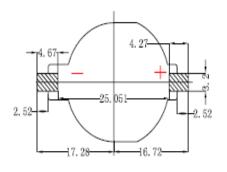

# BH029-2 (For CR2032)

- \*The battery is solidly anchored in the holder
- \*Battery can be charged very easily and you are assured of reliable firm contact
- \*There is no battery damage from short circuiting or soldering.
- \*BH029-2 battery holder for CR2032 battery.

## **Battery Holder Dimension (Unit: mm)**











PCB Layout Diagram Top View

#### NOTE:

#### 1.MATERIAL:

a.HOUSING:THERMOPLASTIC GLASS FIBRE UL94V-0 b.CONTACT:PHOSPHOR BRONZE (SURFACE PLATING: Au\*u")
SEE ORDERING INFORMATION

### 2.ELECTRIC:

a.CONTACT RESISTANCE: 30 MILLIOHMS MAX b.INSULATION RESISTANCE: 1000 MEGA OHMS MIN c.DIELECTNIC VOLTAGE: 500V AC ONE SEC LEVEL d.OPERATING TEMPERATURE: -25° C~ +85° C