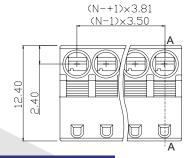

## Pluggable Series

KLS2-EDGKD-3.50/3.81 Series Pitch=3.50mm/3.81mm

#### Mechanical

Temp. Range: -40°C~+105°C Wire range:28-16AWG 1.5mm²

Strip length: 7-8mm