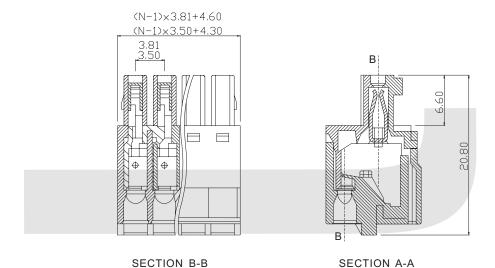

## Pluggable Series

KLS2-EDGKD-3.50/3.81 Series Pitch=3.50mm/3.81mm

#### Mechanical

Temp. Range: -40°C~+105°C Wire range:28-16AWG 1.5mm²

Strip length: 7-8mm