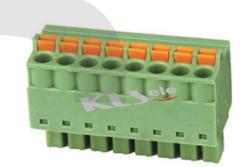

## Pluggable Series

KLS2-EDGKD-3.50/3.81 Series Pitch=3.50mm/3.81mm

#### **Material**

Housing: PA66, UL94V-0

Contact: Phosphor Bronze, Ni plated, Stainless steel