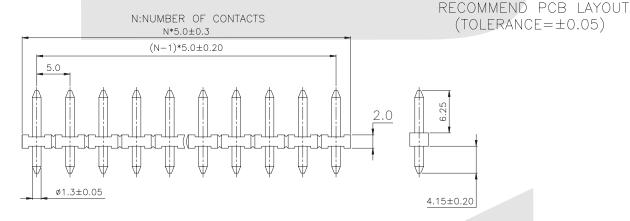

## **PCB Series**

KLS2-332J-5.00 Series Pitch=5.00mm/10.00mm

### **Electrical:**

Rated voltage: 300V Rated current: 10A Contact resistance:  $20m\Omega$ 

Insulation resistance: 5000MΩ/1000V Withstanding Voltage: AC1500V/1Min Wire range: 22-14AWG 2.5mm²

#### **Material**

Pin header: Brass, Tin plated Housing: PBT,UL94V-0

#### **Mechanical**

Temp. Range: -30°C~+105°C MAX Soldering: +250°C for 5 Sec.

Torque: 0.4Nm (3.6lb.in) Strip length: 4.5-5mm









# ORDER INFORMATION

Product NO.: KLS2-332J-5.00-XXP X X

Pos. NO.

Series No.

Pitch: 5.00=5.00mm

10.00=10.00mm

Number of Pole



2=Blue 3=Black 5=Orange 6=Red 8=Yellow 9=White