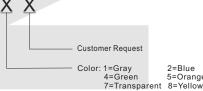

# ORDER INFORMATION

Product NO.: KLS2-332J-5.00-XXP X X

Pos. NO.

Series No.

Pitch: 5.00=5.00mm

10.00=10.00mm

Number of Pole

2=Blue 3=Black 5=Orange 6=Red 8=Yellow 9=White