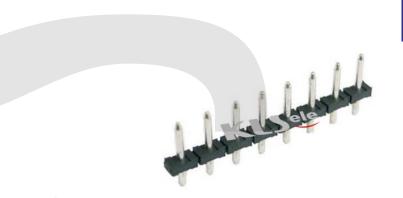

## **PCB Series**

KLS2-332J-5.00 Series Pitch=5.00mm/10.00mm

### **Electrical:**

Rated voltage: 300V Rated current: 10A Contact resistance:  $20m\Omega$ 

Insulation resistance: 5000MΩ/1000V Withstanding Voltage: AC1500V/1Min Wire range: 22-14AWG 2.5mm²

#### **Material**

Pin header: Brass, Tin plated Housing: PBT,UL94V-0

#### **Mechanical**

Temp. Range: -30°C~+105°C MAX Soldering: +250°C for 5 Sec.

Torque: 0.4Nm (3.6lb.in) Strip length: 4.5-5mm









# ORDER INFORMATION

Product NO.: KLS2-332J-5.00-XXP X X

Pos. NO.

Series No.

Pitch: 5.00=5.00mm

10.00=10.00mm

Number of Pole



2=Blue 3=Black 5=Orange 6=Red 8=Yellow 9=White