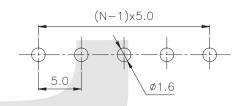

## **PCB Series**

KLS2-332J-5.00 Series Pitch=5.00mm/10.00mm

### **Electrical:**

Rated voltage: 300V Rated current: 10A Contact resistance:  $20m\Omega$ 

Insulation resistance: 5000MΩ/1000V Withstanding Voltage: AC1500V/1Min Wire range: 22-14AWG 2.5mm²

#### **Material**

Pin header: Brass, Tin plated Housing: PBT,UL94V-0

#### **Mechanical**

Temp. Range: -30°C~+105°C MAX Soldering: +250°C for 5 Sec.

Torque: 0.4Nm (3.6lb.in) Strip length: 4.5-5mm









# ORDER INFORMATION

Product NO.: KLS2-332J-5.00-XXP X X

Pos. NO.

Series No.

Pitch: 5.00=5.00mm

10.00=10.00mm

Number of Pole



2=Blue 3=Black 5=Orange 6=Red 8=Yellow 9=White