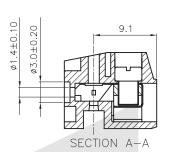

#### **Electrical:**

Rated voltage: 300V Rated current: 16A Contact resistance: 20mΩ

Insulation resistance: 5000MΩ/1000V Withstanding Voltage: AC1500V/1Min Wire range: 22-14AWG 2.5mm²

#### **Mechanical**

Temp. Range: -40°C~+105°C MAX Soldering: +250°C for 5 Sec.

Torque: 0.4Nm (3.6lb.in) Strip length: 4.5-5mm