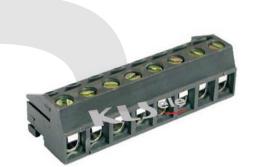

### **TERMINAL BLOCK Connector**

## **PCB Series**

KLS2-332K-5.00 Series Pitch=5.00mm/10.00mm