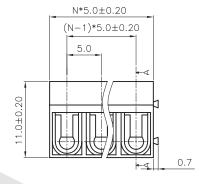

## **PCB Series**

KLS2-332K-5.00 Series Pitch=5.00mm/10.00mm

# ORDER INFORMATION

Product NO.: KLS2-332K-5.00-XXP X X X

Pitch: 5.00=5.00mm 10.00=10.00mm Number of Pole

Series No.

Customer Request

Screw: C=Cross Screw
S=Slot Screw
Color: 1=Gray
4=Green

 S=Slot Screw

 1=Gray
 2=Blue