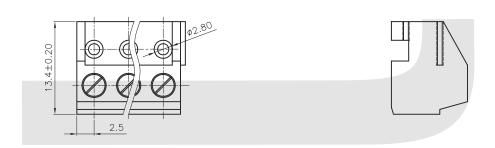

#### **Electrical:**

Rated voltage: 300V Rated current: 16A Contact resistance: 20mΩ

Insulation resistance: 5000MΩ/1000V Withstanding Voltage: AC1500V/1Min Wire range: 22-14AWG 2.5mm²

#### **Mechanical**

Temp. Range: -40°C~+105°C MAX Soldering: +250°C for 5 Sec.

Torque: 0.4Nm (3.6lb.in) Strip length: 4.5-5mm