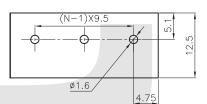

#### Mechanical

Temp. Range:-40°C~+105°C MAX Soldering: +250°C for 5 Sec. Torque: 0.5Nm (4.5 lb.in) Strip length: 6-7mm

RECOMMEND PCB LAYOUT(TOLERANCE=±0.05)

KLS electronic

All specification & dimensions are subject to change, please call your nearest KLS sales representative for update information