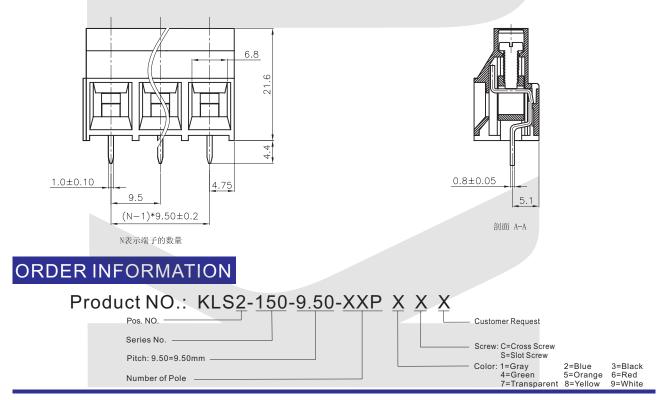

### KLS2-150-9.50 Series Pitch=9.50mm

#### Material

Screws: M3 steel Zinc plated Contact:Brass, Ni plated Pin header: Brass, Tin plated Housing: PA66, UL94V-0