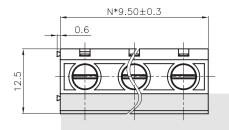

### KLS2-150-9.50 Series Pitch=9.50mm

#### **Electrical:**

Rated voltage: 300VRated current: 30AContact resistance:  $20m\Omega$ Insulation resistance:  $5000M\Omega/1000V$ Withstanding Voltage: AC2000V/1Min Wire range: 26-10AWG 4mm<sup>2</sup>

#### Mechanical

Temp. Range:-40°C~+105°C MAX Soldering: +250°C for 5 Sec. Torque: 0.5Nm (4.5 lb.in) Strip length: 6-7mm

RECOMMEND PCB LAYOUT(TOLERANCE=±0.05)

KLS electronic

All specification & dimensions are subject to change, please call your nearest KLS sales representative for update information