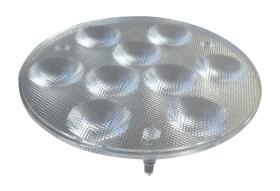

## **Datasheet**

Code: 9 B 30 D

30 <sup>0</sup> Degree

LIGHTING PARAMETERS

Box Quantity : 50 PCS
Box Size : 25\*25\*16 cm
Box Total Kg -/+%3: 2,70 Kg PACKAGING

Datasheet

#### TECHNICAL DATA

Light Dimansion Parameters

 $1m/\varnothing$ : 0,53 m  $2m / \emptyset : 1,06 m$  $3m / \emptyset$ : 1,59 m

\*TURLENS Custom Optical Design & Manufacture (Lens for LED's )All technical data contained in this document are properties of "TURLENS". Turlens may to change the content without prior notice. \*\*\*\*

### \* Lens Use

\* Streets, Offices, Homes, Stages, Architectural, Down Light, & Decorative Lighting