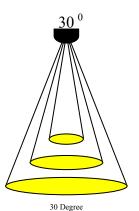

## **Datasheet**

Code: 9 B 30 D

30 <sup>0</sup> Degree

LIGHTING PARAMETERS

Box Quantity : 50 PCS
Box Size : 25\*25\*16 cm
Box Total Kg -/+%3: 2,70 Kg PACKAGING

Datasheet

#### TECHNICAL DATA

Light Dimansion Parameters

 $1m/\varnothing$ : 0,53 m  $2m / \emptyset : 1,06 m$  $3m / \emptyset$ : 1,59 m

\*TURLENS Custom Optical Design & Manufacture (Lens for LED's )All technical data contained in this document are properties of "TURLENS". Turlens may to change the content without prior notice. \*\*\*\*