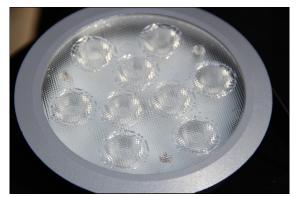

## **Datasheet**

Code: 9 B 30 D

30 <sup>0</sup> Degree

LIGHTING PARAMETERS

Box Quantity : 50 PCS
Box Size : 25\*25\*16 cm
Box Total Kg -/+%3: 2,70 Kg PACKAGING

Datasheet

#### TECHNICAL DATA

Light Dimansion Parameters

 $1m/\varnothing$ : 0,53 m  $2m / \emptyset : 1,06 m$  $3m / \emptyset$ : 1,59 m

\*TURLENS Custom Optical Design & Manufacture (Lens for LED's )All technical data contained in this document are properties of "TURLENS". Turlens may to change the content without prior notice. \*\*\*\*