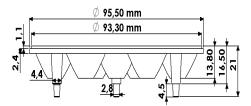

## **Datasheet**

Code: 9 B 30 D

30 <sup>0</sup> Degree

LIGHTING PARAMETERS

Box Quantity : 50 PCS
Box Size : 25\*25\*16 cm
Box Total Kg -/+%3: 2,70 Kg PACKAGING

Datasheet

#### TECHNICAL DATA

Light Dimansion Parameters

 $1m/\varnothing$ : 0,53 m  $2m / \emptyset : 1,06 m$  $3m / \emptyset$ : 1,59 m

\*TURLENS Custom Optical Design & Manufacture (Lens for LED's )All technical data contained in this document are properties of "TURLENS". Turlens may to change the content without prior notice. \*\*\*\*