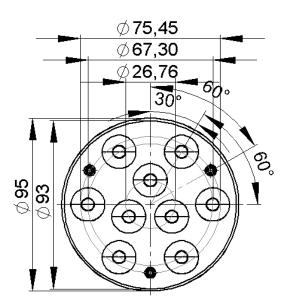

## **Datasheet**

Code: 9 B 30 D

30 <sup>0</sup> Degree

LIGHTING PARAMETERS

Box Quantity : 50 PCS
Box Size : 25\*25\*16 cm
Box Total Kg -/+%3: 2,70 Kg PACKAGING

Datasheet

#### TECHNICAL DATA

Light Dimansion Parameters

 $1m/\varnothing$ : 0,53 m  $2m / \emptyset : 1,06 m$  $3m / \emptyset$ : 1,59 m

\*TURLENS Custom Optical Design & Manufacture (Lens for LED's )All technical data contained in this document are properties of "TURLENS". Turlens may to change the content without prior notice. \*\*\*\*