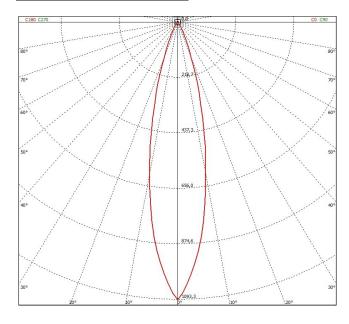

## **Datasheet**

Code: 9 B 30 D

30 <sup>0</sup> Degree

LIGHTING PARAMETERS

Box Quantity : 50 PCS
Box Size : 25\*25\*16 cm
Box Total Kg -/+%3: 2,70 Kg PACKAGING

Datasheet

#### TECHNICAL DATA

Light Dimansion Parameters

 $1m/\varnothing$ : 0,53 m  $2m / \emptyset : 1,06 m$  $3m / \emptyset$ : 1,59 m

\*TURLENS Custom Optical Design & Manufacture (Lens for LED's )All technical data contained in this document are properties of "TURLENS". Turlens may to change the content without prior notice. \*\*\*\*