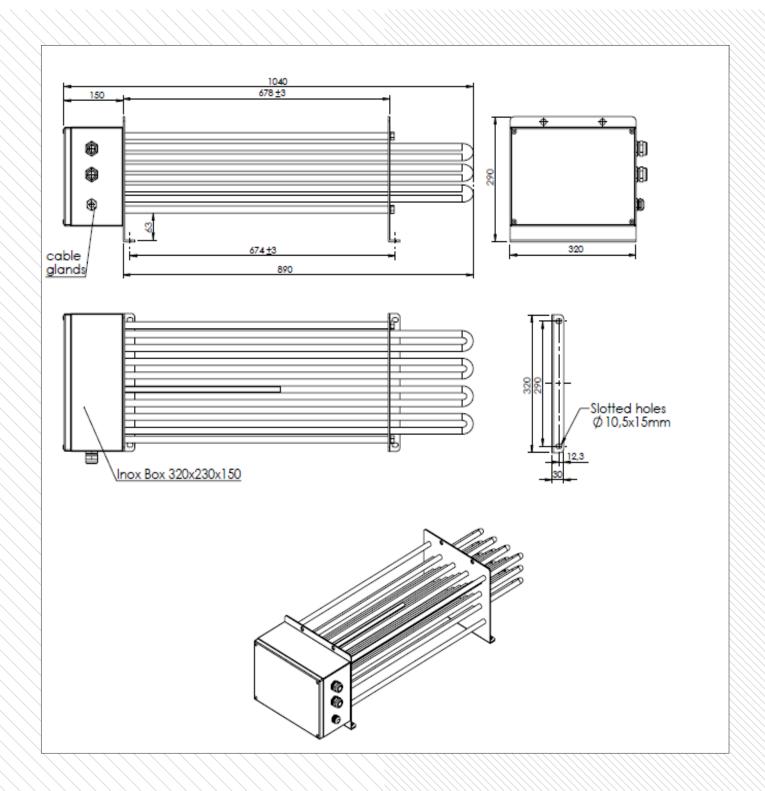

ng: Natural Air Cooled

Resistance Value: 30R Weight: 30 KG

#### Dimensions (mm)





### **Ordering Procedure**

<u>Standard Resistor:</u> Series, Tube Size, Power Range eg: G12RT16.1800

ARCOL UK Limited,

Threemilestone Ind. Estate,

Truro, Cornwall, TR4 9LG, UK.

T +44 (0) 1872 277431

F +44 (0) 1872 222002

E sales@arcolresistors.com

www.arcolresistors.com

The information contained herein does not form part of a contract and is subject to change without notice. ARCOL operate a policy of continual product development, therefore, specifications may change.

It is the responsibility of the customer to ensure that the component selected from our range is suitable for the intended application. If in doubt please ask ARCOL.

Page 1 of 1 1/14.45

# G12RT16.1800 18.5KW Braking Resistor





ARCOL UK Limited,

Threemilestone Ind. Estate,

Truro, Cornwall, TR4 9LG, UK.

T +44 (0) 1872 277431

F +44 (0) 1872 222002

E sales@arcolresistors.com

www.arcolresistors.com

The information contained herein does not form part of a contract and is subject to change without notice. ARCOL operate a policy of continual product development, therefore, specifications may change.

It is the responsibility of the customer to ensure that the component selected from our range is suitable for the intended application. If in doubt please ask ARCOL.

Page 2 of 2 1 / 14.45