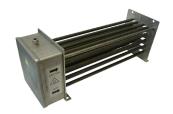

## G12RT16.1800 18.75KW Braking Resistors

The G12RT16 is a medium to high power resistor designed for constant loads such as filter applications and long braking cycle applications.

- 18.75KW Braking Resistor
- Constructed From AISI316 Stainless Steel
- IP65 Cable Box