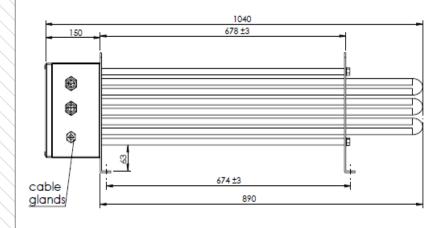

## G12RT16.1800 18.75KW Braking Resistors

The G12RT16 is a medium to high power resistor designed for constant loads such as filter applications and long braking cycle applications.

- 18.75KW Braking Resistor
- Constructed From AISI316 Stainless Steel
- IP65 Cable Box



#### **Characteristics**

Limiting Element Voltage: 1100V

Dielectric strength: 3500Vac 60 seconds @ 50Hz

Insulation Resistance: ≥40MΩ @ 5000VDC

Protection Degree: IP65

Cooling: Natural Air Cooled

Resistance Value: 30R Weight: 30 KG

#### Dimensions (mm)





### **Ordering Procedure**

<u>Standard Resistor:</u> Series, Tube Size, Power Range eg: G12RT16.1800

ARCOL UK Limited,

Threemilestone Ind. Estate,

Truro, Cornwall, TR4 9LG, UK.

T +44 (0) 1872 277431

F +44 (0) 1872 222002

E sales@arcolresistors.com

www.arcolresistors.com

The information contained herein does not form part of a contract and is subject to change without notice. ARCOL operate a policy of continual product development, therefore, specifications may change.

It is the responsibility of the customer to ensure that the component selected from our range is suitable for the intended application. If in doubt please ask ARCOL.

Page 1 of 1 1/14.45

# G12RT16.1800 18.5KW Braking Resistor





ARCOL UK Limited,

Threemilestone Ind. Estate,

Truro, Cornwall, TR4 9LG, UK.

T