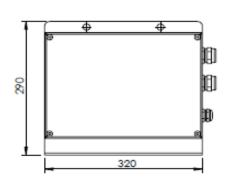

## G12RT16.1800 18.75KW Braking Resistors

The G12RT16 is a medium to high power resistor designed for constant loads such as filter applications and long braking cycle applications.

- 18.75KW Braking Resistor
- Constructed From AISI316 Stainless Steel
- IP65 Cable Box



#### **Characteristics**

Limiting Element Voltage: 1100V

Dielectric strength: 3500Vac 60 seconds @ 50Hz

Insulation Resistance: ≥40MΩ @ 5000VDC

Protection Degree: IP65

Cooling: Natural Air Cooled

Resistance Value: 30R Weight: 30 KG

#### Dimensions (mm)





### **Ordering Procedure**

<u>Standard Resistor:</u> Series, Tube Size, Power Range eg: G12RT16.1800

ARCOL UK Limited,

Threemilestone Ind. Estate,

Truro, Cornwall, TR4 9LG, UK.

T +44 (0) 1872 277431

F +44 (0) 1872 222002

E sales@arcolresistors.com

www.arcolresistors.com

The information contained herein does not form part of a contract and is subject to change without notice. ARCOL operate a policy of continual product development, therefore, specifications may change.

It is the responsibility of the customer to ensure that the component selected from our range is suitable for the intended application. If in doubt please ask ARCOL.

Page 1 of 1 1/14.45

# G12RT16.1800 18.5KW Braking Resistor





ARCOL UK Limited,

Threemilestone Ind. Estate,

Truro, Cornwall, TR4 9LG, UK.

T +4