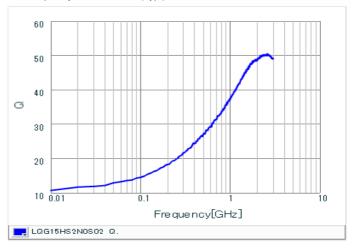

## Chart of characteristic data (The charts below may show another part number which shares its characteristics.)

Inductance-Frequency characteristics (Typ.)

Q-Frequency characteristics (Typ.)

2 of 2

1. This datasheet is downloaded from the website of Murata Manufacturing Co., Ltd. Therefore, it's specifications are subject to change or our products in it may be discontinued without advance notice. Please check with our sales representatives or product engineers before ordering.