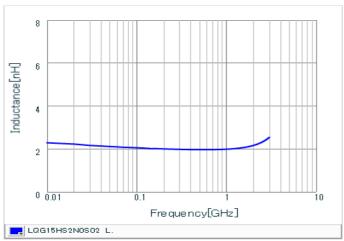

## Chart of characteristic data (The charts below may show another part number which shares its characteristics.)

Inductance-Frequency characteristics (Typ.)

Q-Frequency characteristics (Typ.)

2 of 2

1. This datasheet is downloaded from the website of Murata Manufacturing Co., Ltd. Therefore, it's specifications are subject to change or our products in it may be discontinued without advance notice. Please check with our sales representatives or product engineers before ordering.