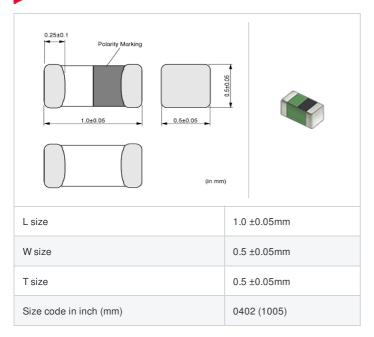

## LQG15HS2N0S02# "#" indicates a package specification code.













< List of part numbers with package codes > LQG15HS2N0S02D , LQG15HS2N0S02J , LQG15HS2N0S02B

## Shape





| Packaging code | Specifications      | Minimum quantity |
|----------------|---------------------|------------------|
| D              | ф180mm Paper taping | 10000            |
| J              | ф330mm Paper taping | 50000            |
| В              | Packing in bulk     | 1000             |

|         | Mass (Typ.) |        |
|---------|-------------|--------|
| 1 piece |             | 0.001g |

## **Specifications**

| Inductance                                                          | 2.0nH ±0.3nH |
|---------------------------------------------------------------------|--------------|
| Inductance test frequency                                           | 100MHz       |
| Rated current (Itemp) (Based on Temperature rise)                   | 900mA        |
| Max. of DC resis