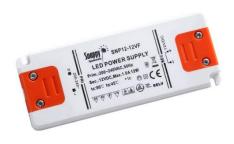

## Product: SNP12-VF / SNP12-IF

Super slim Power Supply / Led Driver

## Characteristics

Rated input voltage: AC200-240V 50Hz (power factor measured at AC230V and full load)

| Model No.   | Constant output voltage | Load  | Max output<br>Current | PF    | Та  | Tc  | L×W×H           |
|-------------|-------------------------|-------|-----------------------|-------|-----|-----|-----------------|
| SNP12-12VF  | 12V                     | 0-12W | 1.OA                  | ≥ 0.5 | 45℃ | 80℃ | 127.3X49.8X10.7 |
| SNP12-24VF  | 24V                     | O-12W | 0.5A                  | ≥0.5  | 45℃ | 80℃ | 127.3X49.8X10.7 |
| Model No.   | Constant output current | Load  | Max output<br>voltage | PF    | Та  | Тс  | L×W×H           |
| SNP12-350IF | 350mA                   | O-12W | 34VDC                 | ≥0.5  | 45℃ | 80℃ | 127.3X49.8X10.7 |
| SNP12-500IF | 500mA                   | O-12W | 24VDC                 | ≥0.5  | 45℃ | 80℃ | 127.3X49.8X10.7 |
|             |                         |       |                       |       |     |     |                 |