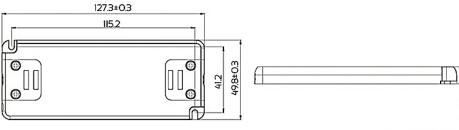

## Characteristics

Rated input voltage: AC200-240V 50Hz (power factor measured at AC230V and full load)

| Model No.   | Constant output voltage | Load  | Max output<br>Current | PF    | Та  | Tc  | L×W×H           |
|-------------|-------------------------|-------|-----------------------|-------|-----|-----|-----------------|
| SNP12-12VF  | 12V                     | 0-12W | 1.OA                  | ≥ 0.5 | 45℃ | 80℃ | 127.3X49.8X10.7 |
| SNP12-24VF  | 24V                     | O-12W | 0.5A                  | ≥0.5  | 45℃ | 80℃ | 127.3X49.8X10.7 |
| Model No.   | Constant output current | Load  | Max output<br>voltage | PF    | Та  | Тс  | L×W×H           |
| SNP12-350IF | 350mA                   | O-12W | 34VDC                 | ≥0.5  | 45℃ | 80℃ | 127.3X49.8X10.7 |
| SNP12-500IF | 500mA                   | O-12W | 24VDC                 | ≥0.5  | 45℃ | 80℃ | 127.3X49.8X10.7 |
|             |                         |       |                       |       |     |     |                 |

NEW direct plug-in feature!

Dimension in mm