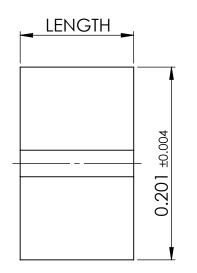

## UNCONTROLLED COPY

| APPROVED DRAWING                                                                                     |                                                                         |                                                                         |                                                                         |                                                                                                                                      |                                   |  |
|------------------------------------------------------------------------------------------------------|-------------------------------------------------------------------------|-------------------------------------------------------------------------|-------------------------------------------------------------------------|--------------------------------------------------------------------------------------------------------------------------------------|-----------------------------------|--|
| UNLESS OTHERWISE STATED                                                                              |                                                                         |                                                                         |                                                                         |                                                                                                                                      |                                   |  |
| ALL DIMENSIONS IN inches                                                                             |                                                                         |                                                                         |                                                                         | DO NOT SCALE                                                                                                                         |                                   |  |
| LINEAR TOLERANCE                                                                                     |                                                                         |                                                                         |                                                                         | THIRD ANGLE PROJECTION                                                                                                               |                                   |  |
| <u>SIZE</u><br>0 - 0.394<br>>0.394 - 1.181<br>>1.181 - 1.969                                         | (0.00)<br>±0.020<br>±0.020<br>±0.020                                    | (0.000)<br>±0.006<br>±0.008<br>±0.012                                   | (0.0000)<br>±0.004<br>±0.006<br>±0.008                                  | ⊕ -€                                                                                                                                 |                                   |  |
| >1.101 - 1.503<br>>1.969 - 3.937<br>>3.937 - 7.874<br>>7.874 - 11.811<br>>11.811 - 19.685<br>>19.685 | $\pm 0.031$<br>$\pm 0.059$<br>$\pm 0.079$<br>$\pm 0.118$<br>$\pm 0.197$ | $\pm 0.020$<br>$\pm 0.031$<br>$\pm 0.047$<br>$\pm 0.079$<br>$\pm 0.118$ | $\pm 0.010$<br>$\pm 0.016$<br>$\pm 0.031$<br>$\pm 0.039$<br>$\pm 0.059$ | ANGULAR TOLERAN<br>±0.5 DEGREES<br>UNSPECIFIED RADII<br>DRAFT ANGLE 0.5 D<br>DIMENSIONS IN BR<br>ARE IN INCHES FOR<br>REFERENCE ONLY | 0.010 inch<br>EGREES<br>ACKETS [] |  |
| DATE 10.02                                                                                           | PVC                                                                     | C MATERIAL                                                              |                                                                         |                                                                                                                                      |                                   |  |
| ITEM CODE<br>10109298                                                                                |                                                                         |                                                                         | BLACK                                                                   |                                                                                                                                      |                                   |  |
| IEGACY<br>NUMBER LEDN                                                                                |                                                                         |                                                                         | -                                                                       | FINISH                                                                                                                               |                                   |  |
| LED SPACER 5.1 MM                                                                                    |                                                                         |                                                                         |                                                                         |                                                                                                                                      |                                   |  |
| DWG. No. 10109298 SCALE SHEET ISSUE 10:1 2 of 2 1                                                    |                                                                         |                                                                         |                                                                         |                                                                                                                                      |                                   |  |