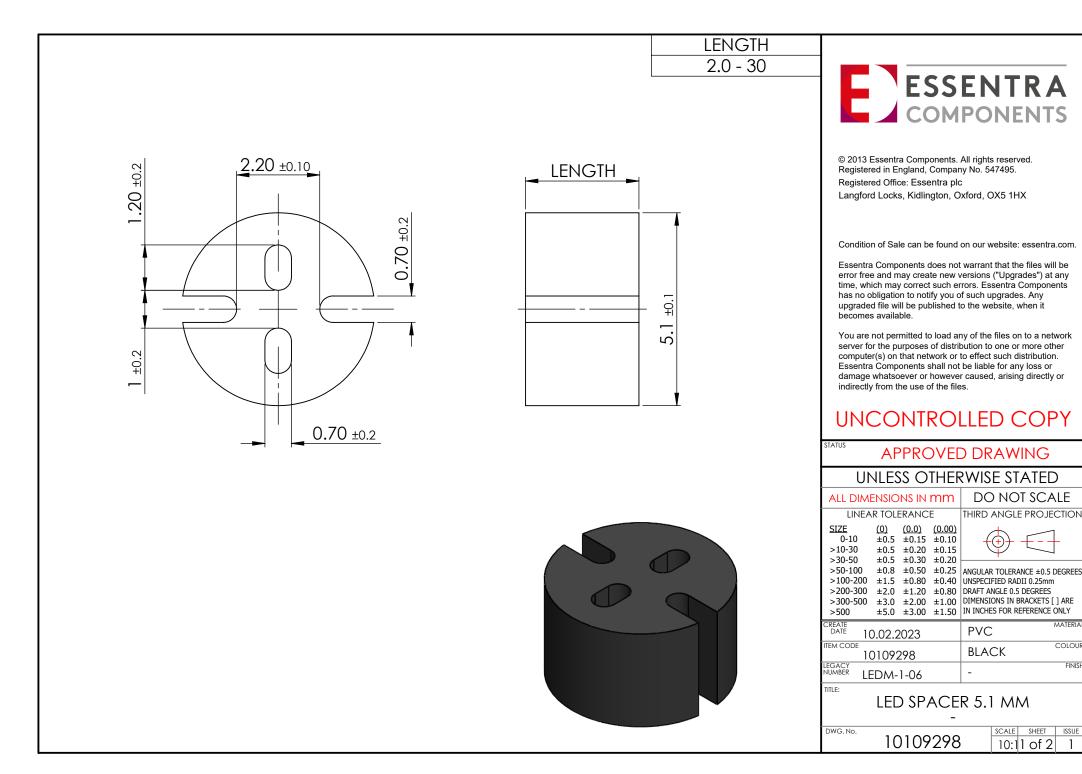

## UNCONTROLLED COPY

| APPROVED DRAWING                                                                                     |                                                                         |                                                                         |                                                                         |                                                                                                                                      |                                   |  |
|------------------------------------------------------------------------------------------------------|-------------------------------------------------------------------------|-------------------------------------------------------------------------|-------------------------------------------------------------------------|--------------------------------------------------------------------------------------------------------------------------------------|-----------------------------------|--|
| UNLESS OTHERWISE STATED                                                                              |                                                                         |                                                                         |                                                                         |                                                                                                                                      |                                   |  |
| ALL DIMENSIONS IN inches                                                                             |                                                                         |                                                                         |                                                                         | DO NOT SCALE                                                                                                                         |                                   |  |
| LINEAR TOLERANCE                                                                                     |                                                                         |                                                                         |                                                                         | THIRD ANGLE PROJECTION                                                                                                               |                                   |  |
| <u>SIZE</u><br>0 - 0.394<br>>0.394 - 1.181<br>>1.181 - 1.969                                         | (0.00)<br>±0.020<br>±0.020<br>±0.020                                    | (0.000)<br>±0.006<br>±0.008<br>±0.012                                   | (0.0000)<br>±0.004<br>±0.006<br>±0.008                                  | ⊕ -€                                                                                                                                 |                                   |  |
| >1.101 - 1.503<br>>1.969 - 3.937<br>>3.937 - 7.874<br>>7.874 - 11.811<br>>11.811 - 19.685<br>>19.685 | $\pm 0.031$<br>$\pm 0.059$<br>$\pm 0.079$<br>$\pm 0.118$<br>$\pm 0.197$ | $\pm 0.020$<br>$\pm 0.031$<br>$\pm 0.047$<br>$\pm 0.079$<br>$\pm 0.118$ | $\pm 0.010$<br>$\pm 0.016$<br>$\pm 0.031$<br>$\pm 0.039$<br>$\pm 0.059$ | ANGULAR TOLERAN<br>±0.5 DEGREES<br>UNSPECIFIED RADII<br>DRAFT ANGLE 0.5 D<br>DIMENSIONS IN BR<br>ARE IN INCHES FOR<br>REFERENCE ONLY | 0.010 inch<br>EGREES<br>ACKETS [] |  |
| DATE 10.02                                                                                           | PVC                                                                     | C MATERIAL                                                              |                                                                         |                                                                                                                                      |                                   |  |
| ITEM CODE<br>10109298                                                                                |                                                                         |                                                                         | BLACK                                                                   |                                                                                                                                      |                                   |  |
| IEGACY<br>NUMBER LEDN                                                                                |                                                                         |                                                                         | -                                                                       | FINISH                                                                                                                               |                                   |  |
| LED SPACER 5.1 MM                                                                                    |                                                                         |                                                                         |                                                                         |                                                                                                                                      |                                   |  |
| DWG. No. 10109298 SCALE SHEET ISSUE 10:1 2 of 2 1                                                    |                                                                         |                                                                         |                                                                         |                                                                                                                                      |                                   |  |