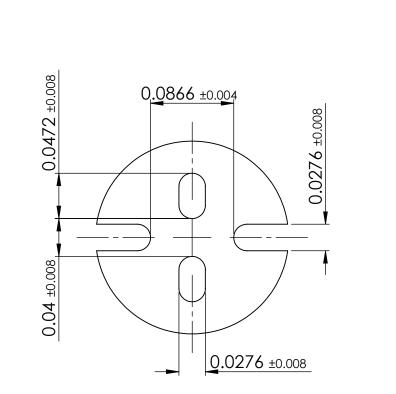

## UNCONTROLLED COPY

| APPROVED DRAWING                                                                                     |                                                                         |                                                                         |                                                                         |                                                                                                                                      |                                   |  |
|------------------------------------------------------------------------------------------------------|-------------------------------------------------------------------------|-------------------------------------------------------------------------|-------------------------------------------------------------------------|--------------------------------------------------------------------------------------------------------------------------------------|-----------------------------------|--|
| UNLESS OTHERWISE STATED                                                                              |                                                                         |                                                                         |                                                                         |                                                                                                                                      |                                   |  |
| ALL DIMENSIONS IN inches                                                                             |                                                                         |                                                                         |                                                                         | DO NOT SCALE                                                                                                                         |                                   |  |
| LINEAR TOLERANCE                                                                                     |                                                                         |                                                                         |                                                                         | THIRD ANGLE PROJECTION                                                                                                               |                                   |  |
| <u>SIZE</u><br>0 - 0.394<br>>0.394 - 1.181<br>>1.181 - 1.969                                         | (0.00)<br>±0.020<br>±0.020<br>±0.020                                    | (0.000)<br>±0.006<br>±0.008<br>±0.012                                   | (0.0000)<br>±0.004<br>±0.006<br>±0.008                                  | ⊕ -€                                                                                                                                 |                                   |  |
| >1.101 - 1.503<br>>1.969 - 3.937<br>>3.937 - 7.874<br>>7.874 - 11.811<br>>11.811 - 19.685<br>>19.685 | $\pm 0.031$<br>$\pm 0.059$<br>$\pm 0.079$<br>$\pm 0.118$<br>$\pm 0.197$ | $\pm 0.020$<br>$\pm 0.031$<br>$\pm 0.047$<br>$\pm 0.079$<br>$\pm 0.118$ | $\pm 0.010$<br>$\pm 0.016$<br>$\pm 0.031$<br>$\pm 0.039$<br>$\pm 0.059$ | ANGULAR TOLERAN<br>±0.5 DEGREES<br>UNSPECIFIED RADII<br>DRAFT ANGLE 0.5 D<br>DIMENSIONS IN BR<br>ARE IN INCHES FOR<br>REFERENCE ONLY | 0.010 inch<br>EGREES<br>ACKETS [] |  |
| DATE 10.02                                                                                           | PVC                                                                     | C MATERIAL                                                              |                                                                         |                                                                                                                                      |                                   |  |
| ITEM CODE<br>10109298                                                                                |                                                                         |                                                                         | BLACK                                                                   |                                                                                                                                      |                                   |  |
| IEGACY<br>NUMBER LEDN                                                                                |                                                                         |                                                                         | -                                                                       | FINISH                                                                                                                               |                                   |  |
| LED SPACER 5.1 MM                                                                                    |                                                                         |                                                                         |                                                                         |                                                                                                                                      |                                   |  |
| DWG. No. 10109298 SCALE SHEET ISSUE 10:1 2 of 2 1                                                    |                                                                         |                                                                         |                                                                         |                                                                                                                                      |                                   |  |