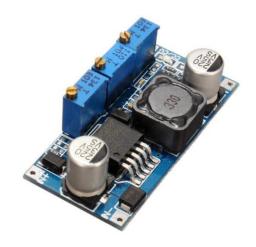

## Constant Current Voltage LED Driver Batery Charging Module LM2596 1.25~30V

## **Description:**

LM2596 Constant Current for LED Driver Lithium-ion Battery Power Supply Module

Premium quality LM2596 chip with high efficiency and low heat output

With the use of low ESR YUAN loaded Sanyo filter capacitor, make the ripple voltage as low as 50mV