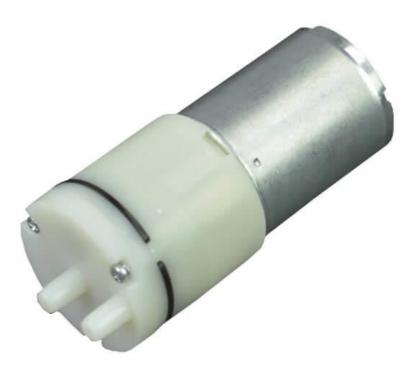

## INTRODUCTION

This super-easy-to-use air pump is very suitable for beginners to make inflatable or pneumatic projects. It is basically a DC motor, and the power consumption is only 2.5W when powered by 5V. So you can use the same power supply as other DC motors or servo systems to power it.

When powered on, the pump sucks air from the side port and outputs it from the middle port. If you want to inflate and deflate at the same time, then two pumps are required. The pump flow rate is 2.2 LPM (liters per minute), and its maximum suction is -58kpa. This air pump can be used in household appliances, medical equipment, vacuum packaging machines, etc