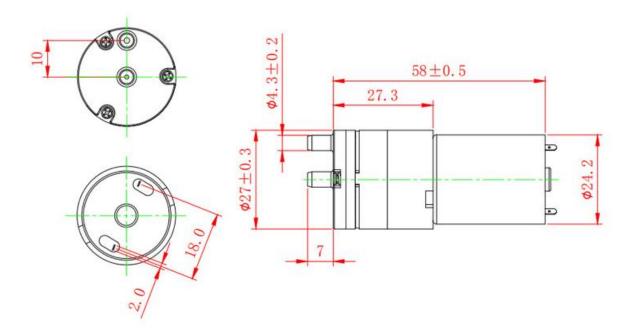

## **SPECIFICATION**

Operating Voltage Range: 1.5~5V

No-load Current: ≤500mA (5V)

No-load Flow: ≥2.2L/min (5V)

Noise: <60dB

Maximum Vacuum: ≥-58Kpa