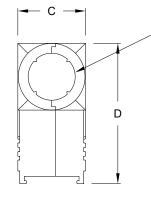

GROMMET TREE SIZES INSIDE Ø (162-000-925R000)

0.185"

0.248"

0.290"

0.324"

MAX CABLE Ø WITHOUT GROMMETS 0.417" REF (RECOMMENDED TO SAMPLE TEST)

POSITIONS
009
015
025

1 = THUMBSCREWS