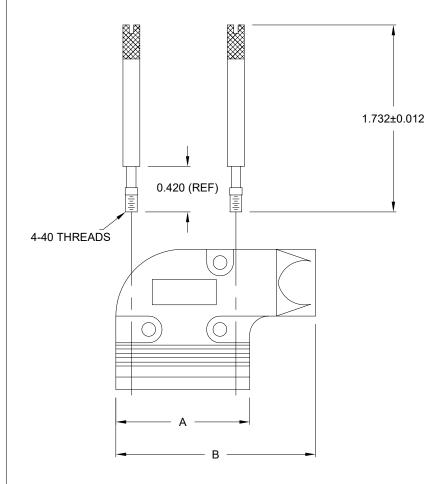

| DIMENSIONS (IN.) |                                       |                                       |         |                                       |  |  |  |
|------------------|---------------------------------------|---------------------------------------|---------|---------------------------------------|--|--|--|
| No. OF<br>PINS   | A <sup>+0.023</sup> <sub>-0.025</sub> | B <sup>+0.030</sup> <sub>-0.023</sub> | C+0.026 | D <sup>+0.031</sup> <sub>-0.020</sub> |  |  |  |
| 9                | 1.265                                 | 1.850                                 | 0.630   | 1.300                                 |  |  |  |
| 15               | 1.580                                 | 2.314                                 | 0.630   | 1.300                                 |  |  |  |
| 25               | 2.130                                 | 2.840                                 | 0.630   | 1.300                                 |  |  |  |

## **BACKSHELL KIT INCLUDES:**

- (2) BACKSHELL HALVES
- (3) HOUSING SCREWS & NUTS (#4-40, RECOMMENDED TORQUE 5.2 in-lbs)
- (2) THUMBSCREWS (#4-40, RECOMMENDED TORQUE 60 in-oz)
- (1) GROMMET TREE (NON-CONDUCTIVE) [162-000-925R000]