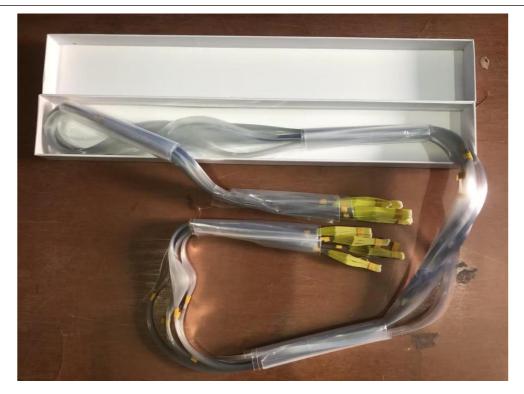

#### **Picture**

#### **Description**

This splice extender is used for jointing carrier tapes in the SMT process. It is made of yellow tape, release paper, and PET. It has good adhesion.

| Part No.     | Splice tape size | carrier tape size | Qty/bag |
|--------------|------------------|-------------------|---------|
| SMS11080431C | 5x1500mm         | 8mm               | 250pcs  |