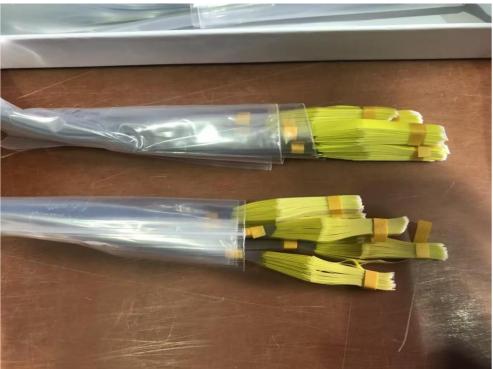

# Data sheet

Part No: <u>SMS11080431C</u>

Version: A0

#### **Description**

This splice extender is used for jointing carrier tapes in the SMT process. It is made of yellow tape, release paper, and PET. It has good adhesion.

| Part No.     | Splice tape size | carrier tape size | Qty/bag |
|--------------|------------------|-------------------|---------|
| SMS11080431C | 5x1500mm         | 8mm               | 250pcs  |

#### **Picture**





#### Structure



- yellow tape x 2
- release paper x 2

### **Technical Data**

| No. | Test Content                                      | Test Value | 备注                   |
|-----|---------------------------------------------------|------------|----------------------|
| 1   | Peeling-off force (N/25mm) by angle of 180 degree | ≥15        |                      |
| 2   | Retaining (H/25*25mm)                             | >100       |                      |
| 3   | Tensile strength at break (KN/M)                  | >8         | Transparent PET area |

## **Storage Condition**

| Temperature:           | 20°C-30°C |  |
|------------------------|-----------|--|
| Relative Humidity(RH): | 45%-65%   |  |
| Shelf-life:            | One year  |  |