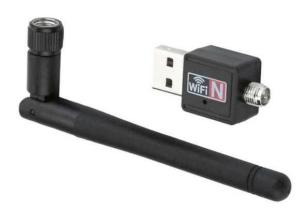

## Red Pitaya Wi-Fi Dongle

The WiFi dongle is compatible with STEMlab 125-10, STEMlab 125-14, SDRlab 122-16, and SIGNALlab 250-12. It is also compatible with the latest version of Red Pitaya's official OS.

Note that the dongle will only enable your Red Pitaya unit to connect to other WiFi networks, and the ability to establish its own network/access point is not available yet.

It has improved connection stability and range, plus higher speed (40-50Mbits/s).

It comes with an RP-SMA detachable antenna, which allows you to extend it with a cable for better antenna positioning.

Caution: do not use the WiFi dongle without the antenna connected.

Weight 0,03 kg Dimensions  $1.5 \times 1 \times 0.5$  cm