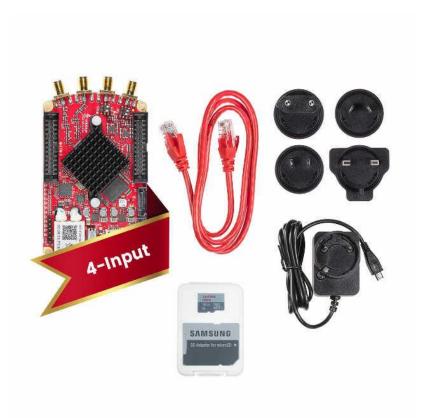

## What is in the box

- Red Pitaya STEMlab 125-14 4-Inputs digitizer board
- SD card (16GB, class 10)
- Ethernet cable (1m)
- Power supply (5V, 2A)