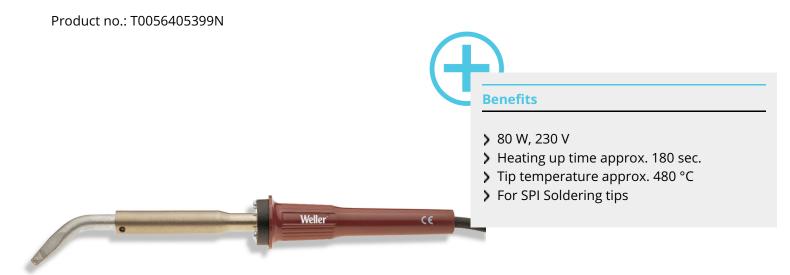

## **SPI 81**

| Active Tip heating element technology  Power Response heating element technology |    |
|----------------------------------------------------------------------------------|----|
| Power Response heating                                                           |    |
|                                                                                  |    |
| Silver Line heating element technology                                           |    |
| Voltage 230 V                                                                    | AC |
| Power 75 V                                                                       | N  |
| Tip range SPI8                                                                   | 30 |
| Supply unit                                                                      |    |
| WX-compatible                                                                    |    |
| Temperature range °C ca. 4                                                       | 80 |
| Temperature range °F ca. 8                                                       | 96 |
| Heating time 180                                                                 | )  |
| Safety rest                                                                      |    |
| Safety rest (optional)                                                           |    |
| Barrel                                                                           |    |
| Integrated direct extraction                                                     |    |