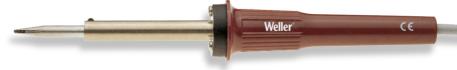

## **SPI 41**

Product no.: T0056403799N

#### **Benefits**

- > 40 W, 230 V
- > Heating up time approx. 180 sec.
- > Tip temperature approx. 450 °C
- > For SPI Soldering tips

# Weller

| Active Tip heating element technology     |          |
|-------------------------------------------|----------|
| Power Response heating element technology |          |
| Silver Line heating element technology    |          |
| Voltage                                   | 230 V AC |
| Power                                     | 40 W     |
| Tip range                                 | SPI40    |
| Supply unit                               |          |
| WX-compatible                             |          |
| Temperature range °C                      | ca. 450  |
| Temperature range °F                      | ca. 842  |
| Heating time                              | 180      |
| Safety rest                               |          |
| Safety rest (optional)                    |          |
| Barrel                                    |          |
| Integrated direct extraction              |          |