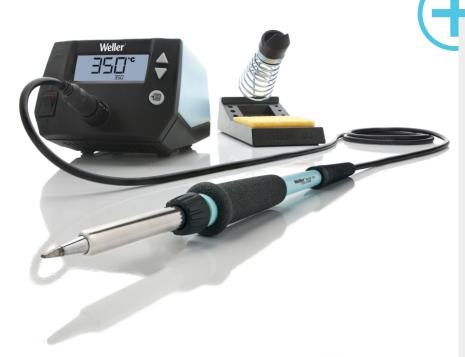

## **WE 1010**

1-Channel Power Unit, digital, 70 W Product no.: T0053298699

## **Benefits**

- Power unit, 1 channel with soldering iron WEP 70 and safety rest PH 70 Test
- 70 W solder iron with ergonomic handle and providing toolless tip change
- ESD safe station, iron and heat-resistant silicon cable for safe handling
- > Using ET soldering tips
- Standby mode and auto setback conserves energy, protects equipment
- Password-protected to preserve settings
- Change hot tips out by hand by twisting the plastic knurled nut on the soldering pencil without an additional tool.