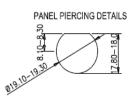

## **FEATURES**

Double pole

Front panel mount, module snaps on from inside

Dimpled keys - dimpled 6 pin lock

Solid, sturdy feel 90 grams Solder terminals Max panel thickness 15mm Flame Retardancy Switch Chamber Lock Housing Keys Tag