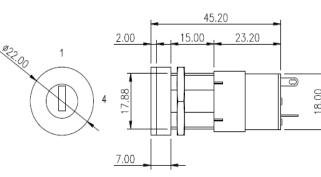

## **FEATURES**

Double pole

Front panel mount, module snaps on from inside

Dimpled keys - dimpled 6 pin lock

Solid, sturdy feel 90 grams Solder terminals Max panel thickness 15mm Flame Retardancy Switch Chamber Lock Housing Keys Tag

**Operating Temperature:** 

Life

>15.000

-20°C to +65°C UL94 V0 Polyamide 6.6 G.F. V0 Rated Brass- Chrome or Nickel plated Mild Steel Ni Plated SRBP

Same key or 15,000 combinations with key differs

Key inserted / removed either way up

90° indexing