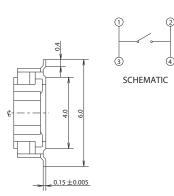

## **Specifications**

FUNCTION: momentary action

CONTACT ARRANGEMENT: 1 make contact = SPST N.O.

TERMINALS: SMT termination TRAVEL: 0.2 mm ± 0.1 mm LIFE: 50,000 cycles