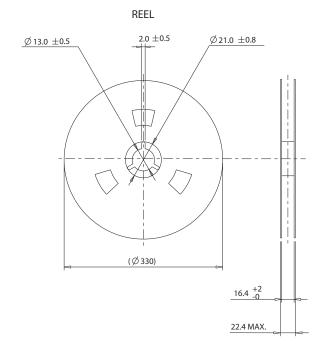

ns
for 2 and 3 wheeled vehicles the PTS is widely used and very suitable. Please
contact your local C&K representative to discuss your application and the best
switch solution.

## **How To Order**

Please see chart below for full part numbers.

| Туре                | Actuation Force (gf) | Stem Colour | Remark       |
|---------------------|----------------------|-------------|--------------|
| PTS850VM18PSMTR LFS | 180 + 80/- 40        | Black       | With Boss    |
| PTS850VR18PSMTR LFS | 350 ± 80             | Natural     | With Boss    |
| PTS850VM18SMTR LFS  | 180 + 80/- 40        | Black       | Without Boss |
| PTS850VR18SMTR LFS  | 350 ± 80             | Natural     | Without Boss |





## **WITHOUT BOSS**







P.C.B MOUNTING FACE

0.05 MAX.
0.05 MAX.

**TAPE & REEL** 









DRAWING DIRECTION



# PTS850 Series 5.4x5mm SMT Side Actuated Tact

## **WITH BOSS**



# **TAPE & REEL**

## CARRIER TAPE







DRAWING DIRECTION