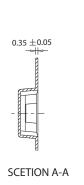

## **WITHOUT BOSS**

P.C.B MOUNTING FACE

0.05 MAX.
0.05 MAX.

**TAPE & REEL** 

DRAWING DIRECTION