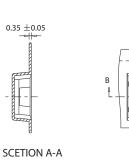

ss your application and the best
switch solution.

## **How To Order**

Please see chart below for full part numbers.

| Туре                | Actuation Force (gf) | Stem Colour | Remark       |
|---------------------|----------------------|-------------|--------------|
| PTS850VM18PSMTR LFS | 180 + 80/- 40        | Black       | With Boss    |
| PTS850VR18PSMTR LFS | 350 ± 80             | Natural     | With Boss    |
| PTS850VM18SMTR LFS  | 180 + 80/- 40        | Black       | Without Boss |
| PTS850VR18SMTR LFS  | 350 ± 80             | Natural     | Without Boss |





## **WITHOUT BOSS**







P.C.B MOUNTING FACE

0.05 MAX.
0.05 MAX.

**TAPE & REEL** 









DRAWING DIRECTION



# PTS850 Series 5.4x5mm SMT Side Actuated Tact

## **WITH BOSS**



# **TAPE & REEL**

## CARRIER TAPE







DRAWING DIRECTION