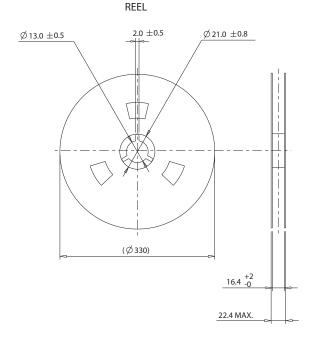

he best
switch solution.

## **How To Order**

Please see chart below for full part numbers.

| Туре                | Actuation Force (gf) | Stem Colour | Remark       |
|---------------------|----------------------|-------------|--------------|
| PTS850VM18PSMTR LFS | 180 + 80/- 40        | Black       | With Boss    |
| PTS850VR18PSMTR LFS | 350 ± 80             | Natural     | With Boss    |
| PTS850VM18SMTR LFS  | 180 + 80/- 40        | Black       | Without Boss |
| PTS850VR18SMTR LFS  | 350 ± 80             | Natural     | Without Boss |





## **WITHOUT BOSS**







P.C.B MOUNTING FACE

0.05 MAX.
0.05 MAX.

**TAPE & REEL** 









DRAWING DIRECTION



# PTS850 Series 5.4x5mm SMT Side Actuated Tact

## **WITH BOSS**



# **TAPE & REEL**

## CARRIER TAPE







DRAWING DIRECTION