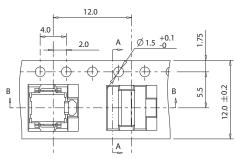

your application and the best
switch solution.

## **How To Order**

Please see chart below for full part numbers.

| Туре                | Actuation Force (gf) | Stem Colour | Remark       |
|---------------------|----------------------|-------------|--------------|
| PTS850VM18PSMTR LFS | 180 + 80/- 40        | Black       | With Boss    |
| PTS850VR18PSMTR LFS | 350 ± 80             | Natural     | With Boss    |
| PTS850VM18SMTR LFS  | 180 + 80/- 40        | Black       | Without Boss |
| PTS850VR18SMTR LFS  | 350 ± 80             | Natural     | Without Boss |





## **WITHOUT BOSS**







P.C.B MOUNTING FACE

0.05 MAX.
0.05 MAX.

**TAPE & REEL** 









DRAWING DIRECTION



# PTS850 Series 5.4x5mm SMT Side Actuated Tact

## **WITH BOSS**



# **TAPE & REEL**

## CARRIER TAPE







DRAWING DIRECTION