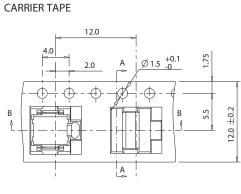

# **TAPE & REEL**

## CARRIER TAPE

DRAWING DIRECTION

## **Packaging**

2,000 pieces per reel