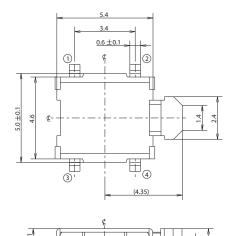

## **Specifications**

FUNCTION: momentary action

CONTACT ARRANGEMENT: 1 make contact = SPST N.O.

TERMINALS: SMT termination TRAVEL: 0.2 mm ± 0.1 mm LIFE: 50,000 cycles

## **WITHOUT BOSS**

P.C.B MOUNTING FACE

0.05 MAX.
0.05 MAX.

**TAPE & REEL** 

DRAWING DIRECTION

## **WITH BOSS**