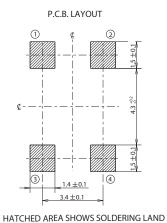

## **Specifications**

FUNCTION: momentary action

CONTACT ARRANGEMENT: 1 make contact = SPST N.O.

TERMINALS: SMT termination TRAVEL: 0.2 mm ± 0.1 mm LIFE: 50,000 cycles