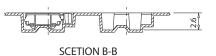

our application and the best
switch solution.

## **How To Order**

Please see chart below for full part numbers.

| Туре                | Actuation Force (gf) | Stem Colour | Remark       |
|---------------------|----------------------|-------------|--------------|
| PTS850VM18PSMTR LFS | 180 + 80/- 40        | Black       | With Boss    |
| PTS850VR18PSMTR LFS | 350 ± 80             | Natural     | With Boss    |
| PTS850VM18SMTR LFS  | 180 + 80/- 40        | Black       | Without Boss |
| PTS850VR18SMTR LFS  | 350 ± 80             | Natural     | Without Boss |





## **WITHOUT BOSS**







P.C.B MOUNTING FACE

0.05 MAX.
0.05 MAX.

**TAPE & REEL** 









DRAWING DIRECTION



# PTS850 Series 5.4x5mm SMT Side Actuated Tact

## **WITH BOSS**



# **TAPE & REEL**

## CARRIER TAPE







DRAWING DIRECTION