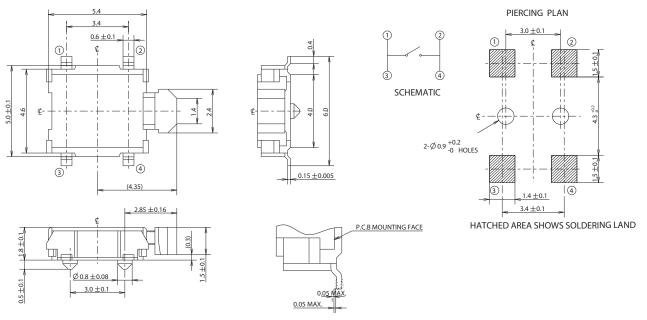

## **Specifications**

FUNCTION: momentary action

CONTACT ARRANGEMENT: 1 make contact = SPST N.O.

TERMINALS: SMT termination TRAVEL: 0.2 mm ± 0.1 mm LIFE: 50,000 cycles

## **WITHOUT BOSS**

P.C.B MOUNTING FACE

0.05 MAX.
0.05 MAX.

**TAPE & REEL** 

DRAWING DIRECTION