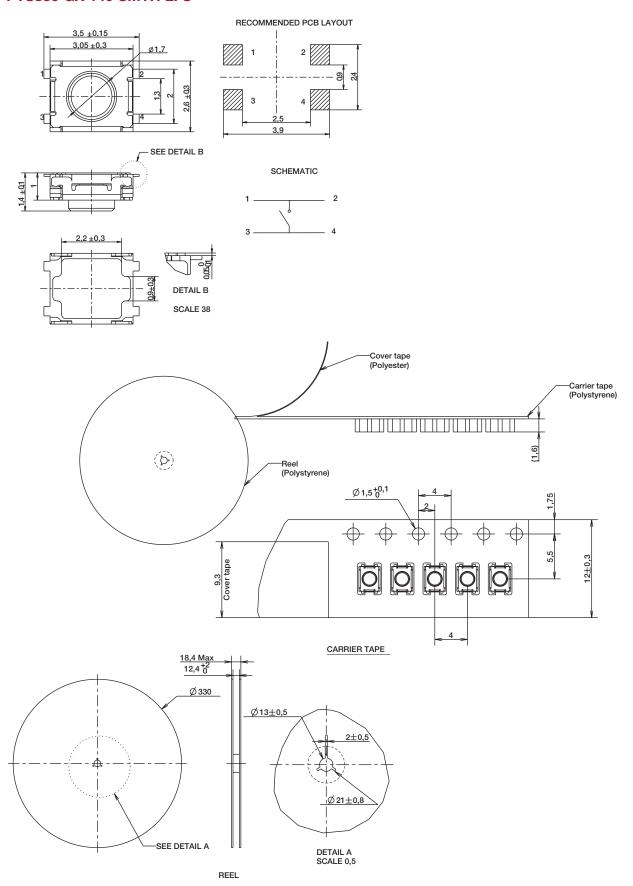

### **Packaging**

Switches in reels of 9,500 pieces Dimensions of reels according to EIA 481B External diameter 330 mm