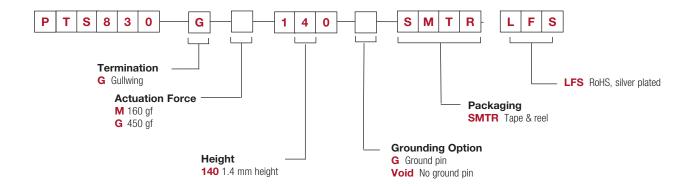

#### **How To Order**

Our easy build-a-switch concept allows you to mix and match options to create the switch you need. To order, select desired option from each category and place it in the appropriate box.

# PTS830 GX 140 SMTR LFS